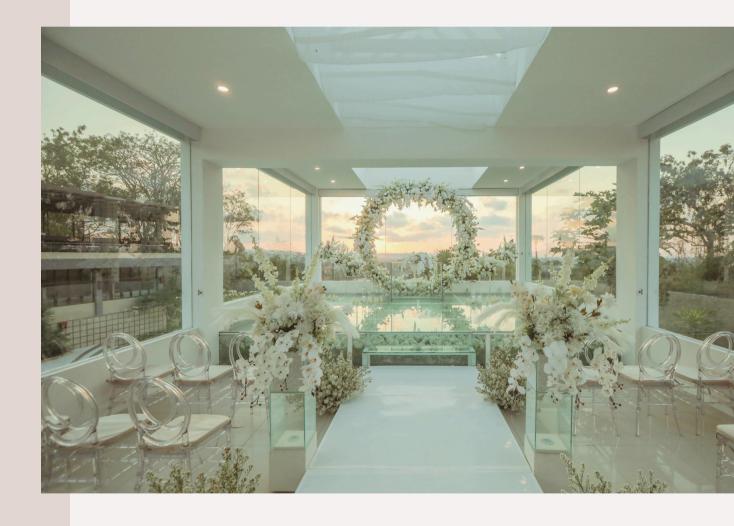

# Chapel Area

·Include Sound system, mixer, mic 2

#### Chapel decoration

- ·Arc flowers
- ·Altar centerpiece
- ·Welcome signage
- ·Aisle fresh flowers 8
- ·Standing flowers 6
- ·Handbouquet (local fresh)
- · Boutonniere 1

#### **Detail Information**

- ·Capacity Chapel 30-40 pax (more than 50, ac portable required)
- ·Capacity pool area all seating 100-150 Pax
- ·F&B (Buffet set up)
- ·Additional F&B x 300,000
- ·Round table for 5-6 pax
- ·Square table for 4 pax