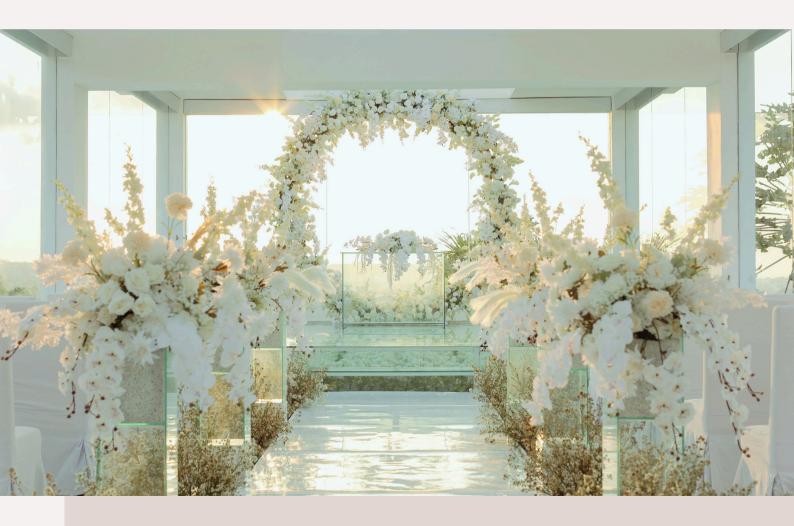

# Chapel Area

·Include Sound system, mixer, mic 2

#### Chapel decoration

- ·Arc flowers
- ·Altar centerpiece
- ·Welcome signage
- ·Aisle fresh flowers 8
- ·Standing flowers 6
- ·Handbouquet (local fresh)
- · Boutonniere 1