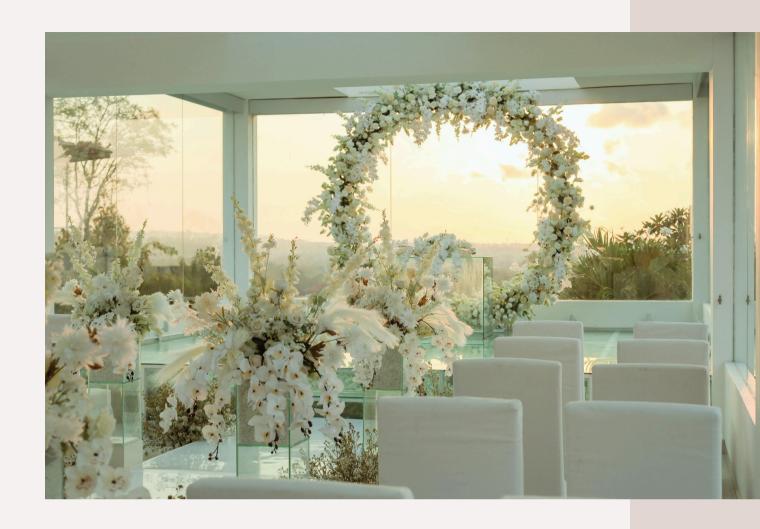

# Chapel Area

·Include Sound system, mixer, mic 2

#### Chapel decoration

- ·Arc flowers
- ·Altar centerpiece
- ·Welcome signage
- ·Aisle fresh flowers 8
- ·Standing flowers 6
- ·Handbouquet (local fresh)
- · Boutonniere 1