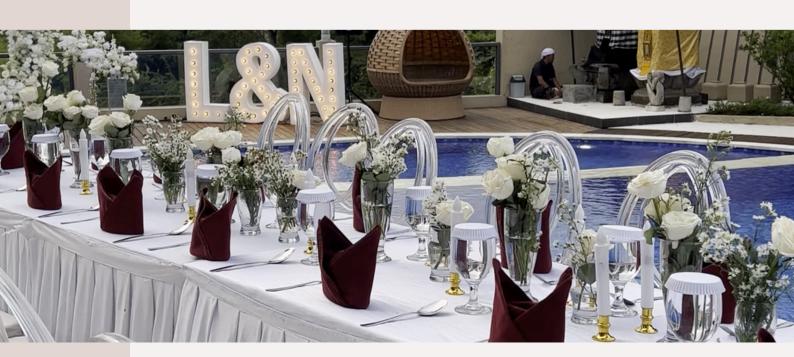

# Pool Area for Lunch or Dining

### Food & Beverage 30 pax

- ·Main course set buffet
- ·Sweet corner
- ·Food stall
- ·Beverage
- ·Basic buffet, tables and chairs

#### **Detail Information**

- ·Capacity Chapel 30-40 pax (more than 50, ac portable required)
- ·Capacity pool area all seating 100-150 Pax
- ·F&B (Buffet set up)
- ·Additional F&B x 300,000
- ·Round table for 5-6 pax
- ·Square table for 4 pax